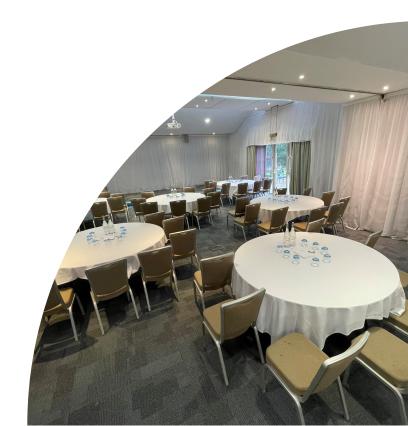

## **Lawnswood Suite**

Our Lawnswood suite is our largest function space, this versatile room can seat up to 200 delegates in theatre layout or 120 in a cabaret style. The space is popular for all types of events including networking, exhibitions, private dinners, weddings and much more.

Lawnwood suite can be split into two spaces if required.

Outside the room is a breakout area which serves unlimited refreshments or has a fully licenced bar for drinks receptions. In addition there is a patio area of the function space for guests to enjoy during the nicer weather.